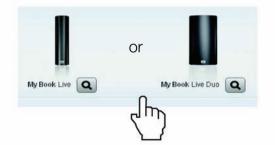

## My Book Live Duo

Quick Install Guide















## **Technical Support Services**

http://support.wdc.com



If you encounter problems with this product, please contact WD Technical Support.

| United States/North America  |                            |
|------------------------------|----------------------------|
| English/Spanish              | 855.556.5115               |
| Asia Pacific                 | 00 +80021102110            |
| Australia                    | 0011 +80021102110          |
| Hong Kong/Singapore/Thailand | 001 +80021102110           |
| Japan                        | 001/0033/0061 +80021102110 |
| Europe                       | 00 +80021102110            |
| Finland                      | 990 +80021102110           |
| Israel                       | 014 +80021102110           |
| Middle East                  |