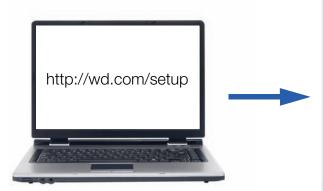

## My Book Live Duo

Quick Install Guide















## **Technical Support Services**

http://support.wdc.com



If you encounter problems with this product, please contact WD Technical Support.

| United States/North America  |                            |
|------------------------------|----------------------------|
| English/Spanish              | 855.556.5115               |
| Asia Pacific                 | 00 +80021102110            |
| Australia                    | 0011 +80021102110          |
| Hong Kong/Singapore/Thailand | 001 +80021102110           |
| Japan                        | 001/0033/0061 +80021102110 |
| Europe                       | 00 +80021102110            |
| Finland                      | 990 +80021102110           |
| Israel                       | 014 +80021102110           |
| Middle East