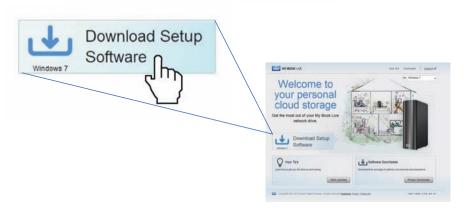

## My Book Live Duo

Quick Install Guide















## **Technical Support Services**

http://support.wdc.com



If you encounter problems with this product, please contact WD Technical Support.

| United States/North America  |                            |
|------------------------------|----------------------------|
| English/Spanish              | 855.556.5115               |
| Asia Pacific                 | 00 +80021102110            |
| Australia                    | 0011 +80021102110          |
| Hong Kong/Singapore/Thailand | 001 +80021102110           |
| Japan                        | 001/0033/0061 +80021102110 |
| Europe                       | 00 +80021102110            |
| Finland                      | 990 +80021102110           |
| Israel                       | 014 +80021102110           |
| Middle East                  | 0